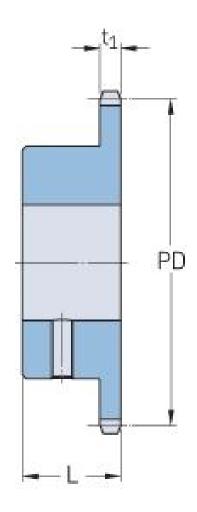

## PHS 16B-1BS28X42

| Pitch P (mm)           | 25.4   |
|------------------------|--------|
| Pitch P (in)           | 1      |
| No. of teeth           | 28     |
| Pitch diameter<br>(mm) | 226.85 |
| Pitch diameter (in)    | 8.93   |
| Min. bore (mm)         | 42     |
| Min. bore (in)         | 1.65   |
| Max. bore (mm)         | 42     |
| Max. bore (in)         | 1.65   |
| Hub L (mm)             | 50     |
| Hub L (in)             | 1.97   |
| Weight (kg)            | 5.98   |
| Weight (lbs)           | 13.18  |
| Bushing no.            | -      |