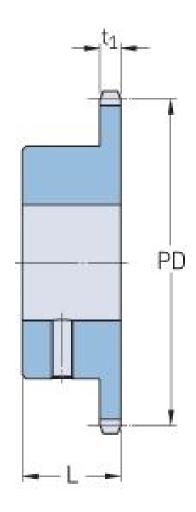

## PHS 16B-1BS28X40

| Pitch P (mm)           | 25.4   |
|------------------------|--------|
| Pitch P (in)           | 1      |
| No. of teeth           | 28     |
| Pitch diameter<br>(mm) | 226.85 |
| Pitch diameter (in)    | 8.93   |
| Min. bore (mm)         | 40     |
| Min. bore (in)         | 1.57   |
| Max. bore (mm)         | 40     |
| Max. bore (in)         | 1.57   |
| Hub L (mm)             | 50     |
| Hub L (in)             | 1.97   |
| Weight (kg)            | 5.98   |
| Weight (lbs)           | 13.18  |
| Bushing no.            | -      |