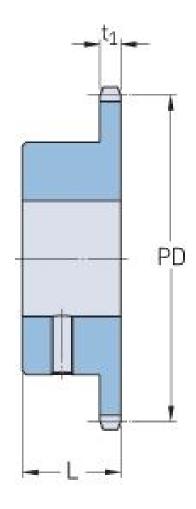

## PHS 16B-1BS28X35

| Pitch P (mm)           | 25.4   |
|------------------------|--------|
| Pitch P (in)           | 1      |
| No. of teeth           | 28     |
| Pitch diameter<br>(mm) | 226.85 |
| Pitch diameter (in)    | 8.93   |
| Min. bore (mm)         | 35     |
| Min. bore (in)         | 1.38   |
| Max. bore (mm)         | 35     |
| Max. bore (in)         | 1.38   |
| Hub L (mm)             | 50     |
| Hub L (in)             | 1.97   |
| Weight (kg)            | 5.98   |
| Weight (lbs)           | 13.18  |
| Bushing no.            | -      |