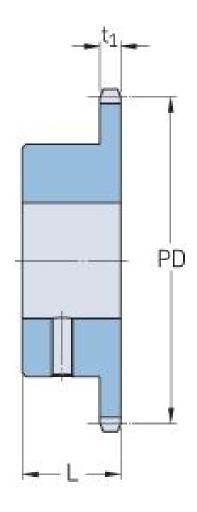

## PHS 16B-1BS28X30

| Pitch P (mm)           | 25.4   |
|------------------------|--------|
| Pitch P (in)           | 1      |
| No. of teeth           | 28     |
| Pitch diameter<br>(mm) | 226.85 |
| Pitch diameter (in)    | 8.93   |
| Min. bore (mm)         | 30     |
| Min. bore (in)         | 1.18   |
| Max. bore (mm)         | 30     |
| Max. bore (in)         | 1.18   |
| Hub L (mm)             | 50     |
| Hub L (in)             | 1.97   |
| Weight (kg)            | 5.98   |
| Weight (lbs)           | 13.18  |
| Bushing no.            | -      |