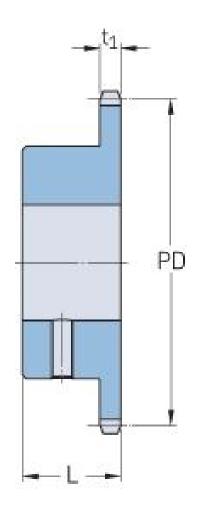

## PHS 16B-1BS27X48

|                     | 7 05 4 |
|---------------------|--------|
| Pitch P (mm)        | 25.4   |
| Pitch P (in)        | 1      |
| No. of teeth        | 27     |
| No. or teeth        | 21     |
| Pitch diameter      | 218.79 |
| (mm)                |        |
| Pitch diameter (in) | 8.61   |
| Min. bore (mm)      | 48     |
|                     | 1.89   |
| Min. bore (in)      | 1.89   |
| Max. bore (mm)      | 48     |
| Max. bore (in)      | 1.89   |
| Hub L (mm)          | 50     |
| Hub L (in)          | 1.97   |
| Weight (kg)         | 5.71   |
| Weight (lbs)        | 12.59  |
| Bushing no.         | -      |
| 0                   | j      |