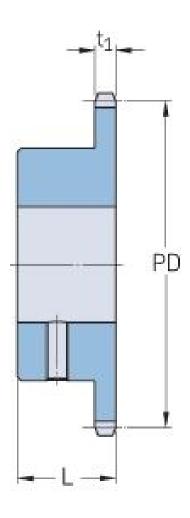

## PHS 16B-1BS27X38

| Pitch P (mm)        | 25.4   |
|---------------------|--------|
|                     |        |
| Pitch P (in)        | 1      |
| No. of teeth        | 27     |
| Pitch diameter      | 218.79 |
| (mm)                |        |
| Pitch diameter (in) | 8.61   |
| Min. bore (mm)      | 38     |
| Min. bore (in)      | 1.5    |
| Max. bore (mm)      | 38     |
| Max. bore (in)      | 1.5    |
| Hub L (mm)          | 50     |
| Hub L (in)          | 1.97   |
| Weight (kg)         | 5.71   |
| Weight (lbs)        | 12.59  |
| Bushing no.         | -      |
|                     |        |