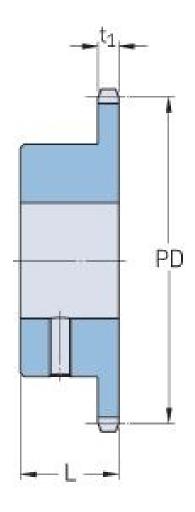

## PHS 16B-1BS27X32

| Pitch P (mm)           | 25.4   |
|------------------------|--------|
| Pitch P (in)           | 1      |
| No. of teeth           | 27     |
| Pitch diameter<br>(mm) | 218.79 |
| Pitch diameter (in)    | 8.61   |
| Min. bore (mm)         | 32     |
| Min. bore (in)         | 1.26   |
| Max. bore (mm)         | 32     |
| Max. bore (in)         | 1.26   |
| Hub L (mm)             | 50     |
| Hub L (in)             | 1.97   |
| Weight (kg)            | 5.71   |
| Weight (lbs)           | 12.59  |
| Bushing no.            | -      |