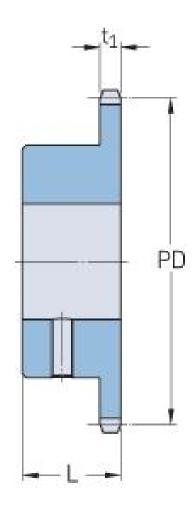

## PHS 16B-1BS27X28

| Pitch P (mm)           | 25.4   |
|------------------------|--------|
| Pitch P (in)           | 1      |
| No. of teeth           | 27     |
| Pitch diameter<br>(mm) | 218.79 |
| Pitch diameter (in)    | 8.61   |
| Min. bore (mm)         | 28     |
| Min. bore (in)         | 1.1    |
| Max. bore (mm)         | 28     |
| Max. bore (in)         | 1.1    |
| Hub L (mm)             | 50     |
| Hub L (in)             | 1.97   |
| Weight (kg)            | 5.71   |
| Weight (lbs)           | 12.59  |
| Bushing no.            | -      |