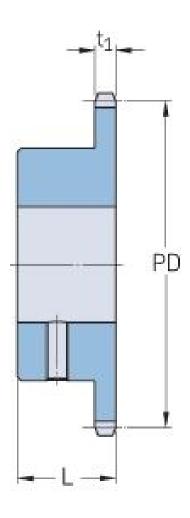

## PHS 16B-1BS26X45

| Pitch P (mm)        | 25.4   |
|---------------------|--------|
| Pitch P (in)        | 1      |
| No. of teeth        | 26     |
| Pitch diameter      | 210.72 |
| (mm)                |        |
| Pitch diameter (in) | 8.3    |
| Min. bore (mm)      | 45     |
| Min. bore (in)      | 1.77   |
| Max. bore (mm)      | 45     |
| Max. bore (in)      | 1.77   |
| Hub L (mm)          | 50     |
| Hub L (in)          | 1.97   |
| Weight (kg)         | 5.44   |
| Weight (lbs)        | 11.99  |
| Bushing no.         | -      |
|                     |        |