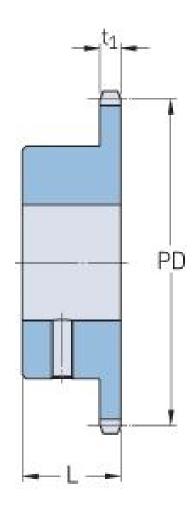

## PHS 16B-1BS26X40

| Pitch P (mm)           | 25.4   |
|------------------------|--------|
| Pitch P (in)           | 1      |
| No. of teeth           | 26     |
| Pitch diameter<br>(mm) | 210.72 |
| Pitch diameter (in)    | 8.3    |
| Min. bore (mm)         | 40     |
| Min. bore (in)         | 1.57   |
| Max. bore (mm)         | 40     |
| Max. bore (in)         | 1.57   |
| Hub L (mm)             | 50     |
| Hub L (in)             | 1.97   |
| Weight (kg)            | 5.44   |
| Weight (lbs)           | 11.99  |
| Bushing no.            | -      |