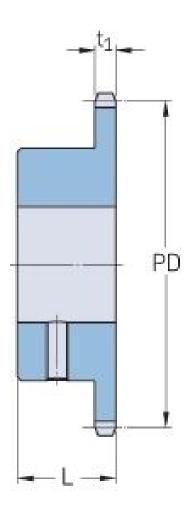

## PHS 16B-1BS26X38

| Pitch P (mm)        | 25.4   |
|---------------------|--------|
| Pitch P (in)        | 1      |
| No. of teeth        | 26     |
| Pitch diameter      | 210.72 |
| (mm)                |        |
| Pitch diameter (in) | 8.3    |
| Min. bore (mm)      | 38     |
| Min. bore (in)      | 1.5    |
| Max. bore (mm)      | 38     |
| Max. bore (in)      | 1.5    |
| Hub L (mm)          | 50     |
| Hub L (in)          | 1.97   |
| Weight (kg)         | 5.44   |
| Weight (lbs)        | 11.99  |
| Bushing no.         | -      |
|                     |        |