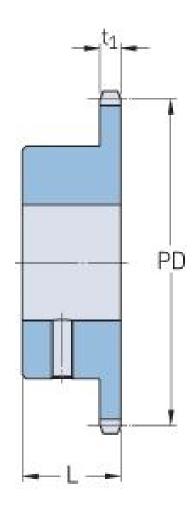

## PHS 16B-1BS26X32

| Pitch P (mm)           | 25.4   |
|------------------------|--------|
| Pitch P (in)           | 1      |
| No. of teeth           | 26     |
| Pitch diameter<br>(mm) | 210.72 |
| Pitch diameter (in)    | 8.3    |
| Min. bore (mm)         | 32     |
| Min. bore (in)         | 1.26   |
| Max. bore (mm)         | 32     |
| Max. bore (in)         | 1.26   |
| Hub L (mm)             | 50     |
| Hub L (in)             | 1.97   |
| Weight (kg)            | 5.44   |
| Weight (lbs)           | 11.99  |
| Bushing no.            | -      |