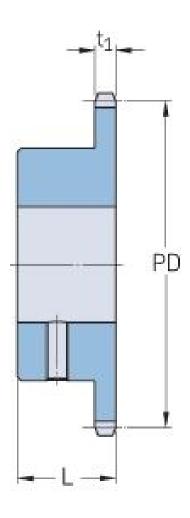

Sprockets Metric Simplex, Bored-to-size

## PHS 16B-1BS25X50

| 25.4   |
|--------|
| 1      |
| 25     |
| 202.66 |
|        |
| 7.98   |
| 50     |
| 1.97   |
| 50     |
| 1.97   |
| 50     |
| 1.97   |
| 5.17   |
| 11.4   |
| -      |
|        |