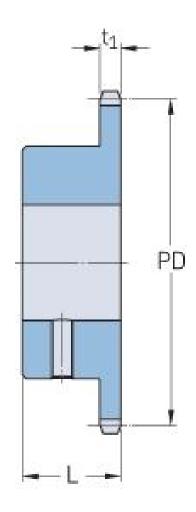

## PHS 16B-1BS25X48

| Pitch P (mm)           | 25.4   |
|------------------------|--------|
| Pitch P (in)           | 1      |
| No. of teeth           | 25     |
| Pitch diameter<br>(mm) | 202.66 |
| Pitch diameter (in)    | 7.98   |
| Min. bore (mm)         | 48     |
| Min. bore (in)         | 1.89   |
| Max. bore (mm)         | 48     |
| Max. bore (in)         | 1.89   |
| Hub L (mm)             | 50     |
| Hub L (in)             | 1.97   |
| Weight (kg)            | 5.17   |
| Weight (lbs)           | 11.4   |
| Bushing no.            | -      |