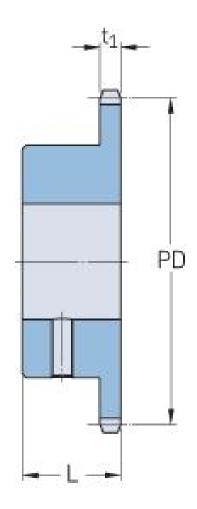

## PHS 16B-1BS25X42

| Pitch P (mm)           | 25.4   |
|------------------------|--------|
| Pitch P (in)           | 1      |
| No. of teeth           | 25     |
| Pitch diameter<br>(mm) | 202.66 |
| Pitch diameter (in)    | 7.98   |
| Min. bore (mm)         | 42     |
| Min. bore (in)         | 1.65   |
| Max. bore (mm)         | 42     |
| Max. bore (in)         | 1.65   |
| Hub L (mm)             | 50     |
| Hub L (in)             | 1.97   |
| Weight (kg)            | 5.17   |
| Weight (lbs)           | 11.4   |
| Bushing no.            | -      |