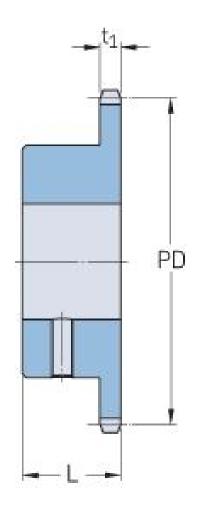

## PHS 16B-1BS25X38

| Pitch P (mm)           | 25.4   |
|------------------------|--------|
| Pitch P (in)           | 1      |
| No. of teeth           | 25     |
| Pitch diameter<br>(mm) | 202.66 |
| Pitch diameter (in)    | 7.98   |
| Min. bore (mm)         | 38     |
| Min. bore (in)         | 1.5    |
| Max. bore (mm)         | 38     |
| Max. bore (in)         | 1.5    |
| Hub L (mm)             | 50     |
| Hub L (in)             | 1.97   |
| Weight (kg)            | 5.17   |
| Weight (lbs)           | 11.4   |
| Bushing no.            | -      |