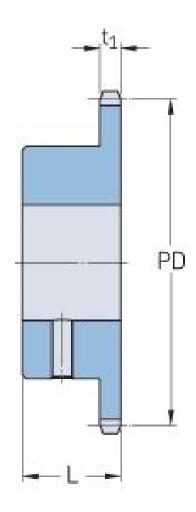

## PHS 16B-1BS25X35

| Pitch P (mm)           | 25.4   |
|------------------------|--------|
| Pitch P (in)           | 1      |
| No. of teeth           | 25     |
| Pitch diameter<br>(mm) | 202.66 |
| Pitch diameter (in)    | 7.98   |
| Min. bore (mm)         | 35     |
| Min. bore (in)         | 1.38   |
| Max. bore (mm)         | 35     |
| Max. bore (in)         | 1.38   |
| Hub L (mm)             | 50     |
| Hub L (in)             | 1.97   |
| Weight (kg)            | 5.17   |
| Weight (lbs)           | 11.4   |
| Bushing no.            | -      |