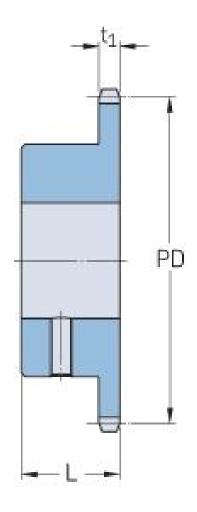

## PHS 16B-1BS25X32

| Pitch P (mm)           | 25.4   |
|------------------------|--------|
| Pitch P (in)           | 1      |
| No. of teeth           | 25     |
| Pitch diameter<br>(mm) | 202.66 |
| Pitch diameter (in)    | 7.98   |
| Min. bore (mm)         | 32     |
| Min. bore (in)         | 1.26   |
| Max. bore (mm)         | 32     |
| Max. bore (in)         | 1.26   |
| Hub L (mm)             | 50     |
| Hub L (in)             | 1.97   |
| Weight (kg)            | 5.17   |
| Weight (lbs)           | 11.4   |
| Bushing no.            | -      |