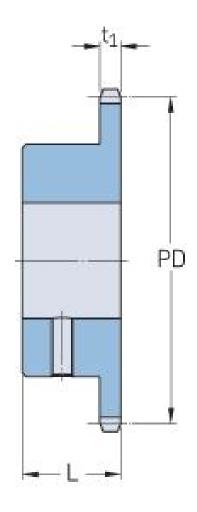

## PHS 16B-1BS25X28

| Pitch P (mm)        | 25.4   |
|---------------------|--------|
| Pitch P (in)        | 1      |
| No. of teeth        | 25     |
| Pitch diameter      | 202.66 |
| (mm)                |        |
| Pitch diameter (in) | 7.98   |
| Min. bore (mm)      | 28     |
| Min. bore (in)      | 1.1    |
| Max. bore (mm)      | 28     |
| Max. bore (in)      | 1.1    |
| Hub L (mm)          | 50     |
| Hub L (in)          | 1.97   |
| Weight (kg)         | 5.17   |
| Weight (lbs)        | 11.4   |
| Bushing no.         | -      |