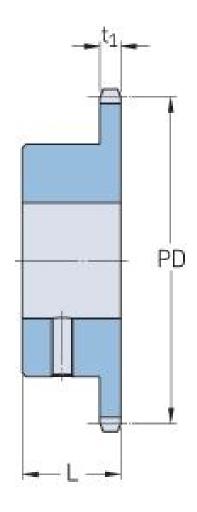

## PHS 16B-1BS24X48

| Pitch P (mm)           | 25.4   |
|------------------------|--------|
| Pitch P (in)           | 1      |
| No. of teeth           | 24     |
| Pitch diameter<br>(mm) | 194.59 |
| Pitch diameter (in)    | 7.66   |
| Min. bore (mm)         | 48     |
| Min. bore (in)         | 1.89   |
| Max. bore (mm)         | 48     |
| Max. bore (in)         | 1.89   |
| Hub L (mm)             | 50     |
| Hub L (in)             | 1.97   |
| Weight (kg)            | 4.9    |
| Weight (lbs)           | 10.8   |
| Bushing no.            | -      |