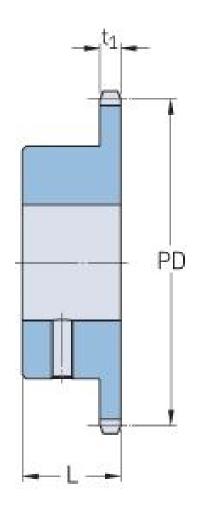

## PHS 16B-1BS24X40

| Pitch P (mm)           | 25.4   |
|------------------------|--------|
| Pitch P (in)           | 1      |
| No. of teeth           | 24     |
| Pitch diameter<br>(mm) | 194.59 |
| Pitch diameter (in)    | 7.66   |
| Min. bore (mm)         | 40     |
| Min. bore (in)         | 1.57   |
| Max. bore (mm)         | 40     |
| Max. bore (in)         | 1.57   |
| Hub L (mm)             | 50     |
| Hub L (in)             | 1.97   |
| Weight (kg)            | 4.9    |
| Weight (lbs)           | 10.8   |
| Bushing no.            | -      |