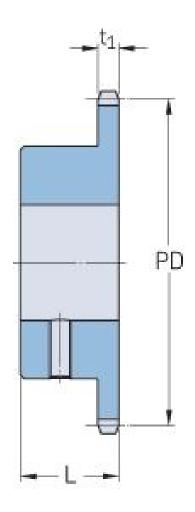

## PHS 16B-1BS24X38

| Pitch P (mm)           | 25.4   |
|------------------------|--------|
| Pitch P (in)           | 1      |
| No. of teeth           | 24     |
| Pitch diameter<br>(mm) | 194.59 |
| Pitch diameter (in)    | 7.66   |
| Min. bore (mm)         | 38     |
| Min. bore (in)         | 1.5    |
| Max. bore (mm)         | 38     |
| Max. bore (in)         | 1.5    |
| Hub L (mm)             | 50     |
| Hub L (in)             | 1.97   |
| Weight (kg)            | 4.9    |
| Weight (lbs)           | 10.8   |
| Bushing no.            | -      |