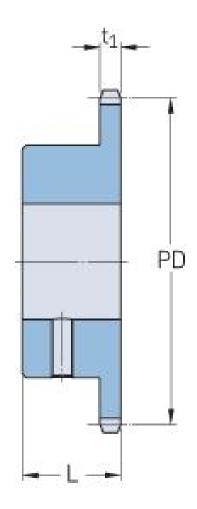

## PHS 16B-1BS24X35

| Pitch P (mm)           | 25.4   |
|------------------------|--------|
| Pitch P (in)           | 1      |
| No. of teeth           | 24     |
| Pitch diameter<br>(mm) | 194.59 |
| Pitch diameter (in)    | 7.66   |
| Min. bore (mm)         | 35     |
| Min. bore (in)         | 1.38   |
| Max. bore (mm)         | 35     |
| Max. bore (in)         | 1.38   |
| Hub L (mm)             | 50     |
| Hub L (in)             | 1.97   |
| Weight (kg)            | 4.9    |
| Weight (lbs)           | 10.8   |
| Bushing no.            | -      |