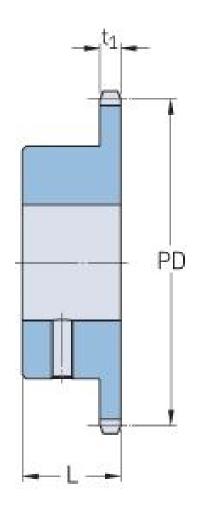

## PHS 16B-1BS24X30

| Pitch P (mm)        | 25.4   |
|---------------------|--------|
| Pitch P (in)        | 1      |
| No. of teeth        | 24     |
| Pitch diameter      | 194.59 |
| (mm)                |        |
| Pitch diameter (in) | 7.66   |
| Min. bore (mm)      | 30     |
| Min. bore (in)      | 1.18   |
| Max. bore (mm)      | 30     |
| Max. bore (in)      | 1.18   |
| Hub L (mm)          | 50     |
| Hub L (in)          | 1.97   |
| Weight (kg)         | 4.9    |
| Weight (lbs)        | 10.8   |
| Bushing no.         | -      |