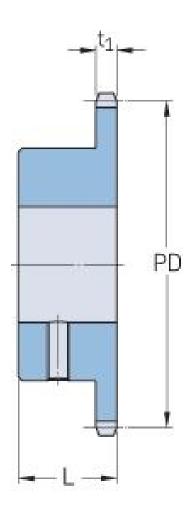

## PHS 16B-1BS24X28

| Pitch P (mm)        | 25.4   |
|---------------------|--------|
| Pitch P (in)        | 1      |
| No. of teeth        | 24     |
| Pitch diameter      | 194.59 |
| (mm)                |        |
| Pitch diameter (in) | 7.66   |
| Min. bore (mm)      | 28     |
| Min. bore (in)      | 1.1    |
| Max. bore (mm)      | 28     |
| Max. bore (in)      | 1.1    |
| Hub L (mm)          | 50     |
| Hub L (in)          | 1.97   |
| Weight (kg)         | 4.9    |
| Weight (lbs)        | 10.8   |
| Bushing no.         | -      |
|                     |        |