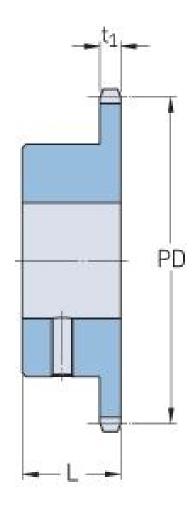

## PHS 16B-1BS23X48

| Pitch P (mm)           | 25.4   |
|------------------------|--------|
| Pitch P (in)           | 1      |
| No. of teeth           | 23     |
| Pitch diameter<br>(mm) | 186.53 |
| Pitch diameter (in)    | 7.34   |
| Min. bore (mm)         | 48     |
| Min. bore (in)         | 1.89   |
| Max. bore (mm)         | 48     |
| Max. bore (in)         | 1.89   |
| Hub L (mm)             | 50     |
| Hub L (in)             | 1.97   |
| Weight (kg)            | 4.63   |
| Weight (lbs)           | 10.21  |
| Bushing no.            | -      |