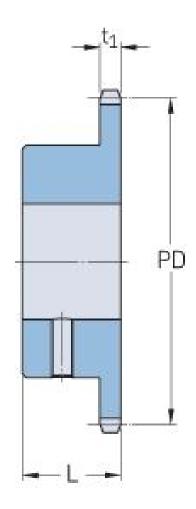

## PHS 16B-1BS23X45

| Pitch P (mm)           | 25.4   |
|------------------------|--------|
| Pitch P (in)           | 1      |
| No. of teeth           | 23     |
| Pitch diameter<br>(mm) | 186.53 |
| Pitch diameter (in)    | 7.34   |
| Min. bore (mm)         | 45     |
| Min. bore (in)         | 1.77   |
| Max. bore (mm)         | 45     |
| Max. bore (in)         | 1.77   |
| Hub L (mm)             | 50     |
| Hub L (in)             | 1.97   |
| Weight (kg)            | 4.63   |
| Weight (lbs)           | 10.21  |
| Bushing no.            | -      |