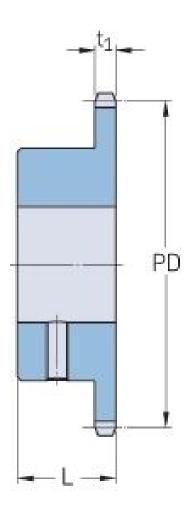

Sprockets Metric Simplex, Bored-to-size

## PHS 16B-1BS23X42

| 25.4   |
|--------|
| 1      |
| 23     |
| 186.53 |
|        |
| 7.34   |
| 42     |
| 1.65   |
| 42     |
| 1.65   |
| 50     |
| 1.97   |
| 4.63   |
| 10.21  |
| -      |
|        |