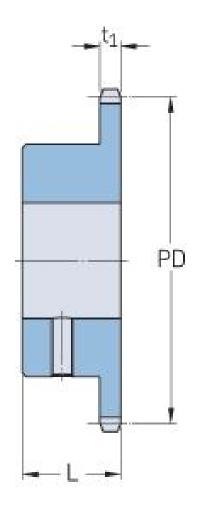

## PHS 16B-1BS23X35

| Pitch P (mm)           | 25.4   |
|------------------------|--------|
| Pitch P (in)           | 1      |
| No. of teeth           | 23     |
| Pitch diameter<br>(mm) | 186.53 |
| Pitch diameter (in)    | 7.34   |
| Min. bore (mm)         | 35     |
| Min. bore (in)         | 1.38   |
| Max. bore (mm)         | 35     |
| Max. bore (in)         | 1.38   |
| Hub L (mm)             | 50     |
| Hub L (in)             | 1.97   |
| Weight (kg)            | 4.63   |
| Weight (lbs)           | 10.21  |
| Bushing no.            | -      |