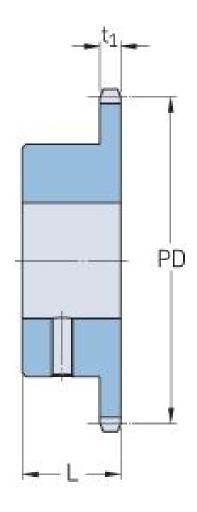

## PHS 16B-1BS23X30

| Pitch P (mm)           | 25.4   |
|------------------------|--------|
| Pitch P (in)           | 1      |
| No. of teeth           | 23     |
| Pitch diameter<br>(mm) | 186.53 |
| Pitch diameter (in)    | 7.34   |
| Min. bore (mm)         | 30     |
| Min. bore (in)         | 1.18   |
| Max. bore (mm)         | 30     |
| Max. bore (in)         | 1.18   |
| Hub L (mm)             | 50     |
| Hub L (in)             | 1.97   |
| Weight (kg)            | 4.63   |
| Weight (lbs)           | 10.21  |
| Bushing no.            | -      |