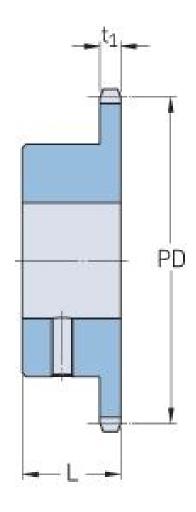

## PHS 16B-1BS23X28

| Pitch P (mm)           | 25.4   |
|------------------------|--------|
| Pitch P (in)           | 1      |
| No. of teeth           | 23     |
| Pitch diameter<br>(mm) | 186.53 |
| Pitch diameter (in)    | 7.34   |
| Min. bore (mm)         | 28     |
| Min. bore (in)         | 1.1    |
| Max. bore (mm)         | 28     |
| Max. bore (in)         | 1.1    |
| Hub L (mm)             | 50     |
| Hub L (in)             | 1.97   |
| Weight (kg)            | 4.63   |
| Weight (lbs)           | 10.21  |
| Bushing no.            | -      |