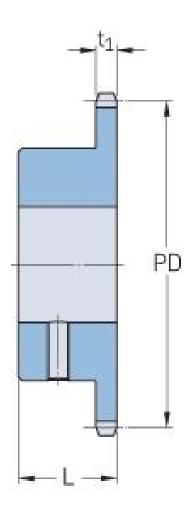

## PHS 16B-1BS22X45

| Pitch P (mm)        | 25.4   |
|---------------------|--------|
| Pitch P (in)        | 1      |
| No. of teeth        | 22     |
| Pitch diameter      | 178.48 |
| (mm)                |        |
| Pitch diameter (in) | 7.03   |
| Min. bore (mm)      | 45     |
| Min. bore (in)      | 1.77   |
| Max. bore (mm)      | 45     |
| Max. bore (in)      | 1.77   |
| Hub L (mm)          | 45     |
| Hub L (in)          | 1.77   |
| Weight (kg)         | 4.31   |
| Weight (lbs)        | 9.5    |
| Bushing no.         | -      |
|                     |        |