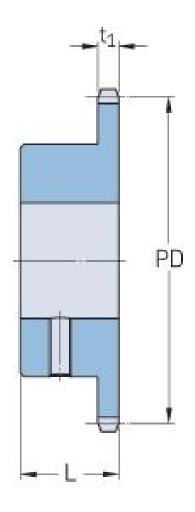

## PHS 16B-1BS22X42

| Pitch P (mm)           | 25.4   |
|------------------------|--------|
| Pitch P (in)           | 1      |
| No. of teeth           | 22     |
| Pitch diameter<br>(mm) | 178.48 |
| Pitch diameter (in)    | 7.03   |
| Min. bore (mm)         | 42     |
| Min. bore (in)         | 1.65   |
| Max. bore (mm)         | 42     |
| Max. bore (in)         | 1.65   |
| Hub L (mm)             | 45     |
| Hub L (in)             | 1.77   |
| Weight (kg)            | 4.31   |
| Weight (lbs)           | 9.5    |
| Bushing no.            | -      |