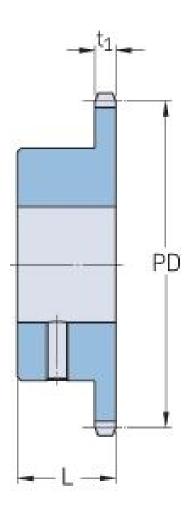

## PHS 16B-1BS22X40

| Pitch P (mm)        | 25.4   |
|---------------------|--------|
| Pitch P (in)        | 1      |
| No. of teeth        | 22     |
| Pitch diameter      | 178.48 |
| (mm)                |        |
| Pitch diameter (in) | 7.03   |
| Min. bore (mm)      | 40     |
| Min. bore (in)      | 1.57   |
| Max. bore (mm)      | 40     |
| Max. bore (in)      | 1.57   |
| Hub L (mm)          | 45     |
| Hub L (in)          | 1.77   |
| Weight (kg)         | 4.31   |
| Weight (lbs)        | 9.5    |
| Bushing no.         | -      |
|                     |        |