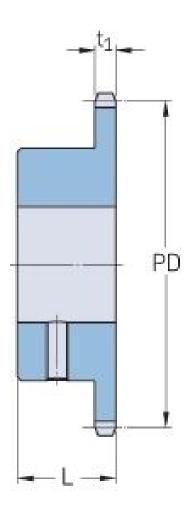

Sprockets Metric Simplex, Bored-to-size

## PHS 16B-1BS22X30

| 25.4   |
|--------|
| 1      |
| 22     |
| 178.48 |
|        |
| 7.03   |
| 30     |
| 1.18   |
| 30     |
| 1.18   |
| 45     |
| 1.77   |
| 4.31   |
| 9.5    |
| -      |
|        |