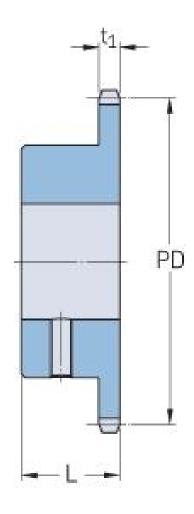

## PHS 16B-1BS22X28

| Pitch P (mm)           | 25.4   |
|------------------------|--------|
| Pitch P (in)           | 1      |
| No. of teeth           | 22     |
| Pitch diameter<br>(mm) | 178.48 |
| Pitch diameter (in)    | 7.03   |
| Min. bore (mm)         | 28     |
| Min. bore (in)         | 1.1    |
| Max. bore (mm)         | 28     |
| Max. bore (in)         | 1.1    |
| Hub L (mm)             | 45     |
| Hub L (in)             | 1.77   |
| Weight (kg)            | 4.31   |
| Weight (lbs)           | 9.5    |
| Bushing no.            | -      |