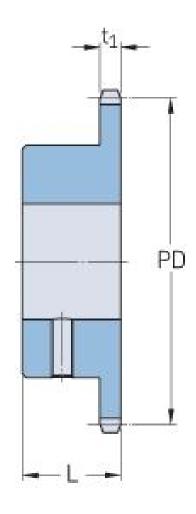

## PHS 16B-1BS21X48

| Pitch P (mm)           | 25.4   |
|------------------------|--------|
| Pitch P (in)           | 1      |
| No. of teeth           | 21     |
| Pitch diameter<br>(mm) | 170.43 |
| Pitch diameter (in)    | 6.71   |
| Min. bore (mm)         | 48     |
| Min. bore (in)         | 1.89   |
| Max. bore (mm)         | 48     |
| Max. bore (in)         | 1.89   |
| Hub L (mm)             | 45     |
| Hub L (in)             | 1.77   |
| Weight (kg)            | 4.04   |
| Weight (lbs)           | 8.91   |
| Bushing no.            | -      |