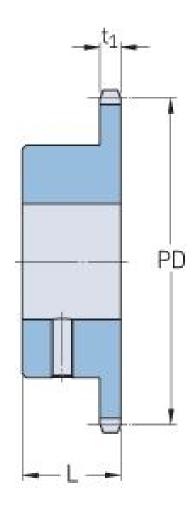

## PHS 16B-1BS21X35

| Pitch P (mm)           | 25.4   |
|------------------------|--------|
| Pitch P (in)           | 1      |
| No. of teeth           | 21     |
| Pitch diameter<br>(mm) | 170.43 |
| Pitch diameter (in)    | 6.71   |
| Min. bore (mm)         | 35     |
| Min. bore (in)         | 1.38   |
| Max. bore (mm)         | 35     |
| Max. bore (in)         | 1.38   |
| Hub L (mm)             | 45     |
| Hub L (in)             | 1.77   |
| Weight (kg)            | 4.04   |
| Weight (lbs)           | 8.91   |
| Bushing no.            | -      |