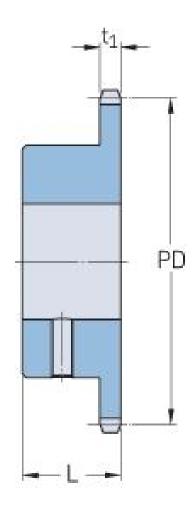

## PHS 16B-1BS21X30

| Pitch P (mm)           | 25.4   |
|------------------------|--------|
| Pitch P (in)           | 1      |
| No. of teeth           | 21     |
| Pitch diameter<br>(mm) | 170.43 |
| Pitch diameter (in)    | 6.71   |
| Min. bore (mm)         | 30     |
| Min. bore (in)         | 1.18   |
| Max. bore (mm)         | 30     |
| Max. bore (in)         | 1.18   |
| Hub L (mm)             | 45     |
| Hub L (in)             | 1.77   |
| Weight (kg)            | 4.04   |
| Weight (lbs)           | 8.91   |
| Bushing no.            | -      |