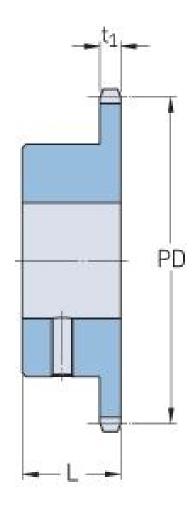

## PHS 16B-1BS20X50

| Pitch P (mm)           | 25.4   |
|------------------------|--------|
| Pitch P (in)           | 1      |
| No. of teeth           | 20     |
| Pitch diameter<br>(mm) | 162.38 |
| Pitch diameter (in)    | 6.39   |
| Min. bore (mm)         | 50     |
| Min. bore (in)         | 1.97   |
| Max. bore (mm)         | 50     |
| Max. bore (in)         | 1.97   |
| Hub L (mm)             | 45     |
| Hub L (in)             | 1.77   |
| Weight (kg)            | 3.63   |
| Weight (lbs)           | 8      |
| Bushing no.            | -      |