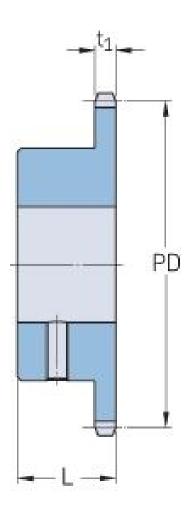

## PHS 16B-1BS20X48

| Pitch P (mm)        | 25.4   |
|---------------------|--------|
| Pitch P (in)        | 1      |
| No. of teeth        | 20     |
| Pitch diameter      | 162.38 |
| (mm)                |        |
| Pitch diameter (in) | 6.39   |
| Min. bore (mm)      | 48     |
| Min. bore (in)      | 1.89   |
| Max. bore (mm)      | 48     |
| Max. bore (in)      | 1.89   |
| Hub L (mm)          | 45     |
| Hub L (in)          | 1.77   |
| Weight (kg)         | 3.63   |
| Weight (lbs)        | 8      |
| Bushing no.         | -      |
|                     |        |