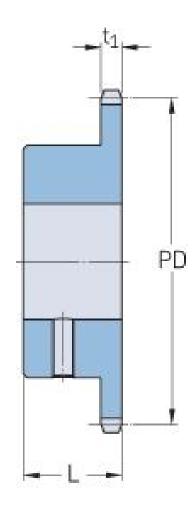

## PHS 16B-1BS20X45

| Pitch P (mm)           | 25.4   |
|------------------------|--------|
| Pitch P (in)           | 1      |
| No. of teeth           | 20     |
| Pitch diameter<br>(mm) | 162.38 |
| Pitch diameter (in)    | 6.39   |
| Min. bore (mm)         | 45     |
| Min. bore (in)         | 1.77   |
| Max. bore (mm)         | 45     |
| Max. bore (in)         | 1.77   |
| Hub L (mm)             | 45     |
| Hub L (in)             | 1.77   |
| Weight (kg)            | 3.63   |
| Weight (lbs)           | 8      |
| Bushing no.            | -      |