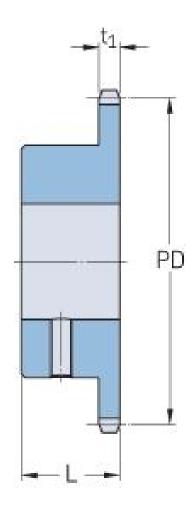

## PHS 16B-1BS20X40

| Pitch P (mm)           | 25.4   |
|------------------------|--------|
| Pitch P (in)           | 1      |
| No. of teeth           | 20     |
| Pitch diameter<br>(mm) | 162.38 |
| Pitch diameter (in)    | 6.39   |
| Min. bore (mm)         | 40     |
| Min. bore (in)         | 1.57   |
| Max. bore (mm)         | 40     |
| Max. bore (in)         | 1.57   |
| Hub L (mm)             | 45     |
| Hub L (in)             | 1.77   |
| Weight (kg)            | 3.63   |
| Weight (lbs)           | 8      |
| Bushing no.            | -      |