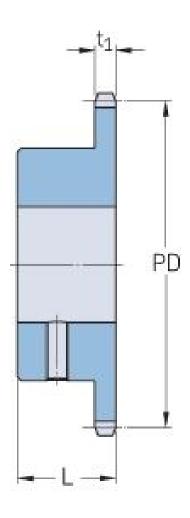

## PHS 16B-1BS20X38

| Pitch P (mm)        | 25.4   |
|---------------------|--------|
| Pitch P (in)        | 1      |
| No. of teeth        | 20     |
| Pitch diameter      | 162.38 |
| (mm)                |        |
| Pitch diameter (in) | 6.39   |
| Min. bore (mm)      | 38     |
| Min. bore (in)      | 1.5    |
| Max. bore (mm)      | 38     |
| Max. bore (in)      | 1.5    |
| Hub L (mm)          | 45     |
| Hub L (in)          | 1.77   |
| Weight (kg)         | 3.63   |
| Weight (lbs)        | 8      |
| Bushing no.         | -      |
|                     |        |