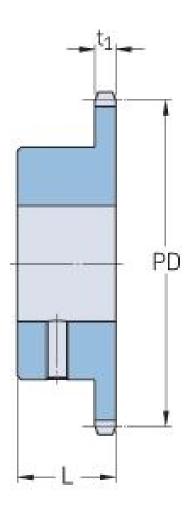

Sprockets Metric Simplex, Bored-to-size

## PHS 16B-1BS20X32

| Pitch P (mm)        | 25.4   |
|---------------------|--------|
| Pitch P (in)        | 1      |
| No. of teeth        | 20     |
| Pitch diameter      | 162.38 |
| (mm)                |        |
| Pitch diameter (in) | 6.39   |
| Min. bore (mm)      | 32     |
| Min. bore (in)      | 1.26   |
| Max. bore (mm)      | 32     |
| Max. bore (in)      | 1.26   |
| Hub L (mm)          | 45     |
| Hub L (in)          | 1.77   |
| Weight (kg)         | 3.63   |
| Weight (lbs)        | 8      |
| Bushing no.         | -      |
|                     |        |