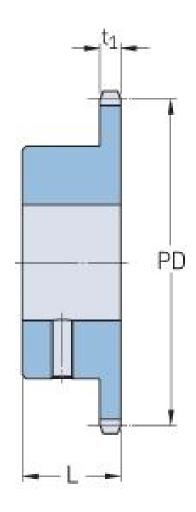

## PHS 16B-1BS20X28

| Pitch P (mm)           | 25.4   |
|------------------------|--------|
| Pitch P (in)           | 1      |
| No. of teeth           | 20     |
| Pitch diameter<br>(mm) | 162.38 |
| Pitch diameter (in)    | 6.39   |
| Min. bore (mm)         | 28     |
| Min. bore (in)         | 1.1    |
| Max. bore (mm)         | 28     |
| Max. bore (in)         | 1.1    |
| Hub L (mm)             | 45     |
| Hub L (in)             | 1.77   |
| Weight (kg)            | 3.63   |
| Weight (lbs)           | 8      |
| Bushing no.            | -      |