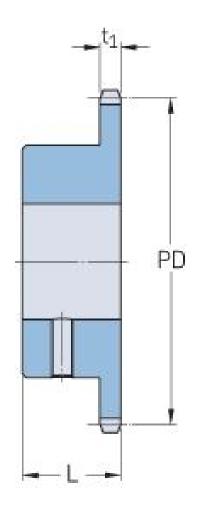

## PHS 16B-1BS19X50

| Pitch P (mm)           | 25.4   |
|------------------------|--------|
| Pitch P (in)           | 1      |
| No. of teeth           | 19     |
| Pitch diameter<br>(mm) | 154.33 |
| Pitch diameter (in)    | 6.08   |
| Min. bore (mm)         | 50     |
| Min. bore (in)         | 1.97   |
| Max. bore (mm)         | 50     |
| Max. bore (in)         | 1.97   |
| Hub L (mm)             | 45     |
| Hub L (in)             | 1.77   |
| Weight (kg)            | 3.18   |
| Weight (lbs)           | 7.01   |
| Bushing no.            | -      |