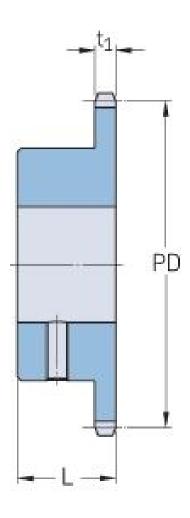

## PHS 16B-1BS19X48

| Pitch P (mm)        | 25.4   |
|---------------------|--------|
| Pitch P (in)        | 1      |
| No. of teeth        | 19     |
| Pitch diameter      | 154.33 |
| (mm)                |        |
| Pitch diameter (in) | 6.08   |
| Min. bore (mm)      | 48     |
| Min. bore (in)      | 1.89   |
| Max. bore (mm)      | 48     |
| Max. bore (in)      | 1.89   |
| Hub L (mm)          | 45     |
| Hub L (in)          | 1.77   |
| Weight (kg)         | 3.18   |
| Weight (lbs)        | 7.01   |
| Bushing no.         | -      |
|                     |        |