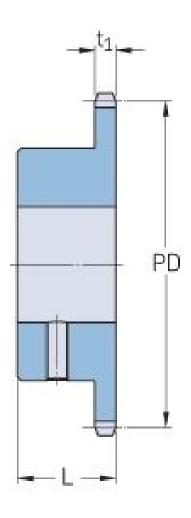

## PHS 16B-1BS19X42

| Pitch P (mm)        | 25.4   |
|---------------------|--------|
| Pitch P (in)        | 1      |
| No. of teeth        | 19     |
| Pitch diameter      | 154.33 |
| (mm)                |        |
| Pitch diameter (in) | 6.08   |
| Min. bore (mm)      | 42     |
| Min. bore (in)      | 1.65   |
| Max. bore (mm)      | 42     |
| Max. bore (in)      | 1.65   |
| Hub L (mm)          | 45     |
| Hub L (in)          | 1.77   |
| Weight (kg)         | 3.18   |
| Weight (lbs)        | 7.01   |
| Bushing no.         | -      |
|                     |        |