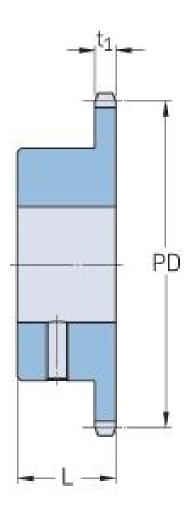

## PHS 16B-1BS19X40

| Pitch P (mm)        | 25.4   |
|---------------------|--------|
| Pitch P (in)        | 1      |
| No. of teeth        | 19     |
| Pitch diameter      | 154.33 |
| (mm)                |        |
| Pitch diameter (in) | 6.08   |
| Min. bore (mm)      | 40     |
| Min. bore (in)      | 1.57   |
| Max. bore (mm)      | 40     |
| Max. bore (in)      | 1.57   |
| Hub L (mm)          | 45     |
| Hub L (in)          | 1.77   |
| Weight (kg)         | 3.18   |
| Weight (lbs)        | 7.01   |
| Bushing no.         | -      |
|                     |        |